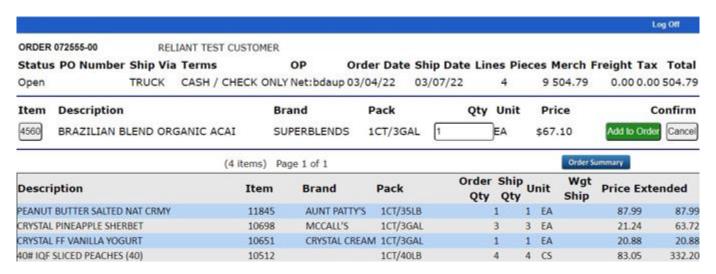

3. When you have found the additional item click on the item number box as seen below.

4. This will bring you back to the Order summary screen. This screen will prompt you to add the Quantity (Qty) and UOM that you need for this item.

5. Click on "Add to Order" or "Cancel" to add this item to your order or cancel it. These buttons are in the right-hand corner under the word "Confirm" as seen above.

6. If you have added an additional item, review your order once again and click on "Order Summary."