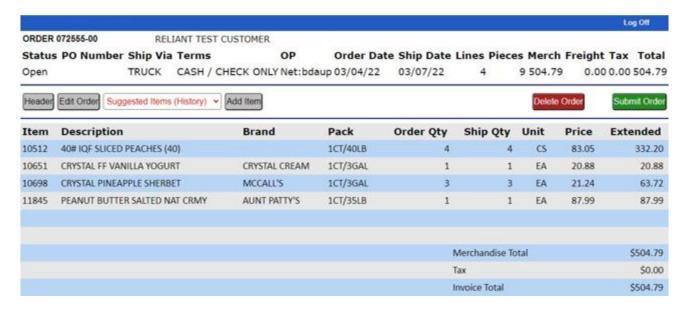

### **Order Summary:**

1. You are now on the Order Summary Screen which is where you can review everything that is currently on your order including the order totals.

2. If you feel that you have missed an item - click on "Add Item". This will take you to the below screen that allows you to look up any additional items by either the item number or keywords for that item (Example: ACAI).