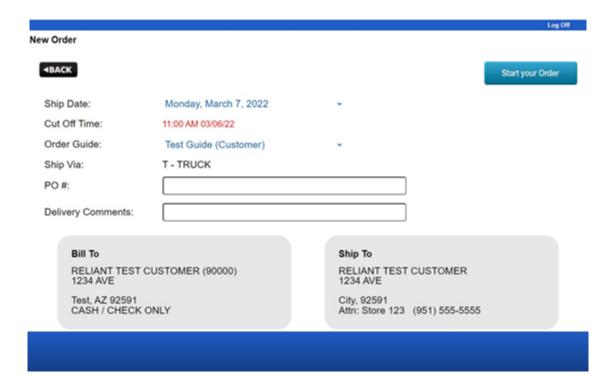

## **Ship Date and PO Number Entry:**

- 1. Select a Ship Date by using the drop down menu.
- 2. Select your Order Guide.
- 3. Choose Ship Via "T" for a truck order. Ship Via may or may not be available as a drop down menu.
- 4. Enter any customer PO number if applicable.
- 5. Enter any Delivery Comments if applicable.
- 6. Click on "Start your Order" in the bottom right hand part of the screen as seen below.