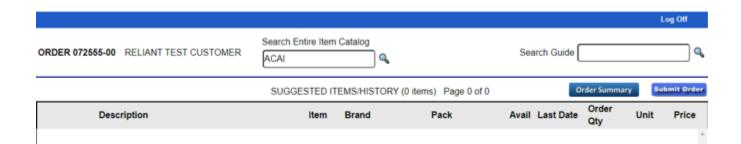

### **Order Summary:**

1. You are now on the Order Summary Screen which is where you can review everything that is currently on your order including the order totals.

2. If you feel that you have missed an item - click on "Add Item". This will take you to the below screen that allows you to look up any additional items by either the item number or keywords for that item (Example: ACAI).