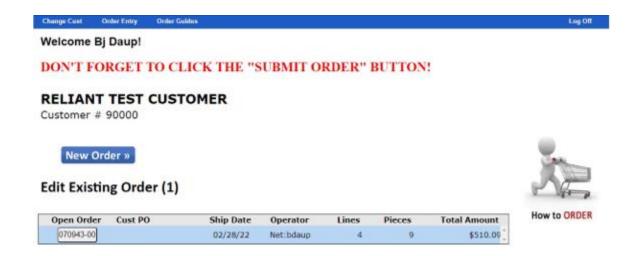

### **Select New Order or Existing Order**

- 1. Click on "New Order" to create a new order.
- 2. Or you can also edit an existing order from this screen by clicking on the order # of your choice (located under the words "Open Order" as seen below).