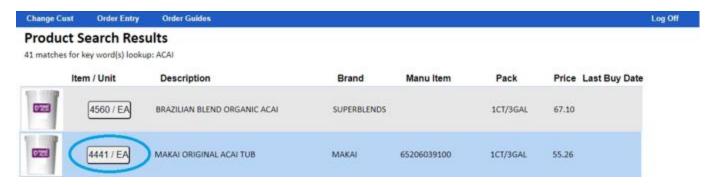

3. When you have found the additional item click on the item number box as seen below.

4. This will bring you back to the Order summary screen. This screen will prompt you to add the Quantity (Qty) and UOM that you need for this item.