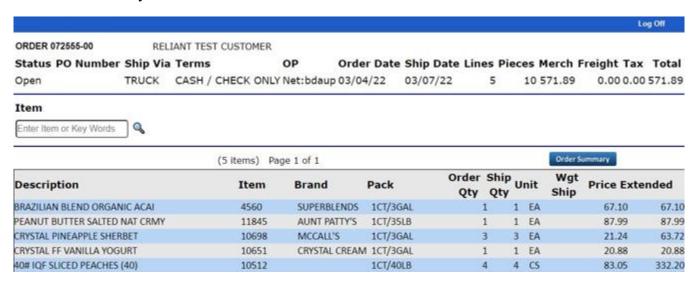

7. You are now back on the Order Summary screen. Now click "Submit Order" or "Delete Order" (if you no longer need the order).

|                                                        |                             |                        |              |               |                   |          |              | Log Off       |
|--------------------------------------------------------|-----------------------------|------------------------|--------------|---------------|-------------------|----------|--------------|---------------|
| ORDER 072555-00 RELIANT TEST CUSTOMER                  |                             |                        |              |               |                   |          |              |               |
| Status                                                 | PO Number Ship Via Ter      | ms OP                  | Order Da     | te Ship Date  | Lines Piece       | s Merc   | h Freight    | Tax Total     |
| Open                                                   | TRUCK CAS                   | H / CHECK ONLY Net:bda | aup 03/04/22 | 03/07/22      | 5 1               | 10 571.8 | 0.0          | 0 0.00 571.89 |
| Header Edit Order Suggested Items (History) V Add Item |                             |                        |              |               |                   |          | Submit Order |               |
| Item                                                   | Description                 | Brand                  | Pack         | Order Qty     | Ship Qty          | Unit     | Price        | Extended      |
| 10512                                                  | 40# IQF SLICED PEACHES (40) |                        | 1CT/40LB     | 4             | 4                 | CS       | 83.05        | 332.20        |
| 10651                                                  | CRYSTAL FF VANILLA YOGURT   | CRYSTAL CREAM          | 1CT/3GAL     | 1             | 1                 | EA       | 20.88        | 20.88         |
| 10698                                                  | CRYSTAL PINEAPPLE SHERBET   | MCCALL'S               | 1CT/3GAL     | 3             | 3                 | EA       | 21.24        | 63.72         |
| 11845                                                  | PEANUT BUTTER SALTED NAT CR | MY AUNT PATTY'S        | 1CT/35LB     | 1             | 1                 | EA       | 87.99        | 87.99         |
| 4560                                                   | BRAZILIAN BLEND ORGANIC ACA | SUPERBLENDS            | 1CT/3GAL     | 1             | 1                 | EA       | 67.10        | 67.10         |
|                                                        |                             |                        |              |               |                   |          |              |               |
|                                                        |                             |                        |              |               |                   |          |              |               |
|                                                        |                             |                        |              | N             | Merchandise Total |          |              |               |
|                                                        |                             |                        |              | Tax           |                   |          |              | \$0.00        |
|                                                        |                             |                        |              | Invoice Total |                   |          |              | \$571.89      |