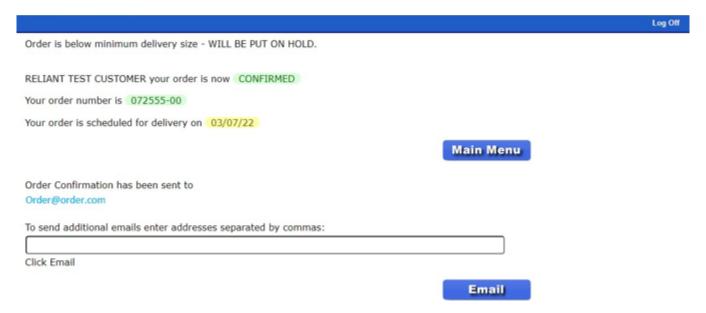

#### **Confirmation:**

- 1. You must click on the "Submit Order" button in order for your order to be placed. Once you click the "Submit Order," you will be brought to the Confirmation screen seen below.
  - \*Notice the order number in the top left-hand corner.
- 2. You can email this order to a designated email or emails. The system will automatically display any stored email addresses, as seen below. Just add your email (or multiple emails using a comma between them) under "Additional addresses separated by commas."
- 3. Click on "Email." This will deliver your order confirmation to the emails designated by you.

4. Once you have clicked on "Email" the system will automatically bring you back to the Main Menu Screen where you can either create another new order or edit an existing order of your choosing.