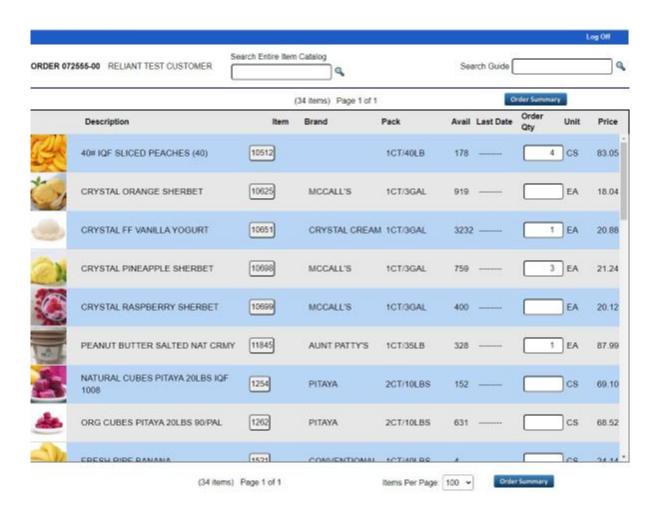

### **Order Entry/Order Guide Selection:**

- 1. You are now in the Order Guide that was selected from the drop-down menu. To order an item simply find the item on the left and enter the Quantity in the Order Qty box on the right. Do this for every item you need.
  - \* You can get a more detailed view of each item by simply clicking on the item number box in the middle of the page.
- 2. When you are done selecting items for your order, click on "Order Summary" in the top right-hand corner of the page.