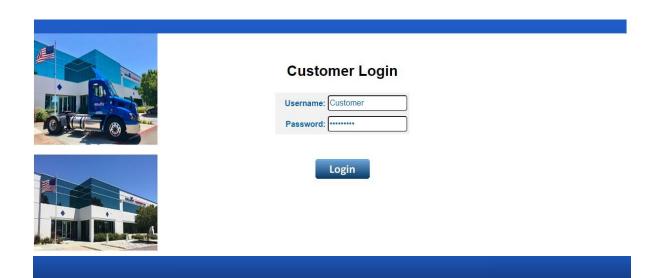

## **How to Login:**

- 1. Login in using your Username and Password.
- 2. Click on "Login."